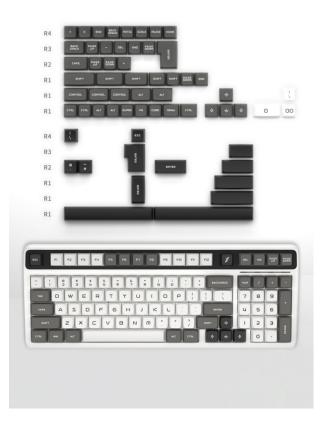

|
| CURRENT           | 500mA                                          |
| LIFESPAN          | 50 MILLION                                     |
| WEIGHT            | 1KG                                            |
| OPERATING SYSTEM  | Win/Mac/IOS                                    |
| WARRANTY          | 1 YEAR                                         |
| LANGUAGE LAYOUT   | US                                             |
| AVAILABLE COLOURS | MIXED COLOURS                                  |



**98 KEY** 



**RGB RHYTHM** 



ALL SWITCHES HOT-SWAPPABLE FUNCTION



WIRELESS DRIVER



WIRED CONNECTION + BT + 2.4GHz



FULL N-KEYS ROLLOVER FUNCTION



NAE KEYCAPS





### Layout 98 keys



## REMOVABLE MAGNETIC SUCTION

#### THE MIXED COLOUR





#### Gamer's love



## **PICTURES**