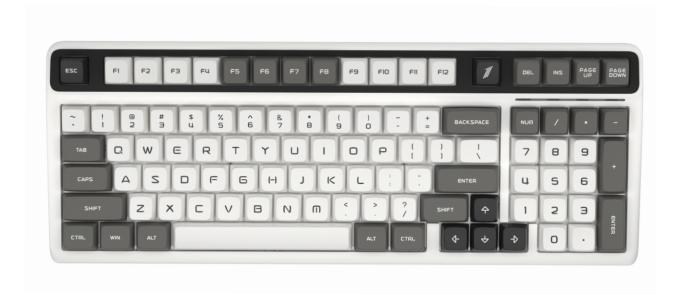

# MONET T98

1STPLAYER MECHANICAL KEYBOARD

- 1.NAE keycaps
- 2. Sandwich construction aesthetics
- 3. Removable shaft booster column in F zone with multiple magnetic suction technology
- 4.PORON double cotton
- 5.FN is divided into four layers and can be physically switched with one touch
- 6.2.4G wireless drive to experience wireless vertical music rhythms

**98 KEY** 

**RGB RHYTHM** 

ALL SWITCHES HOT-SWAPPABLE FUNCTION

WIRELESS DRIVER

WIRED CONNECTION + BT + 2.4GHz

FULL N-KEYS ROLLOVER FUNCTION

NAE KEYCAPS

### Layout 98 keys