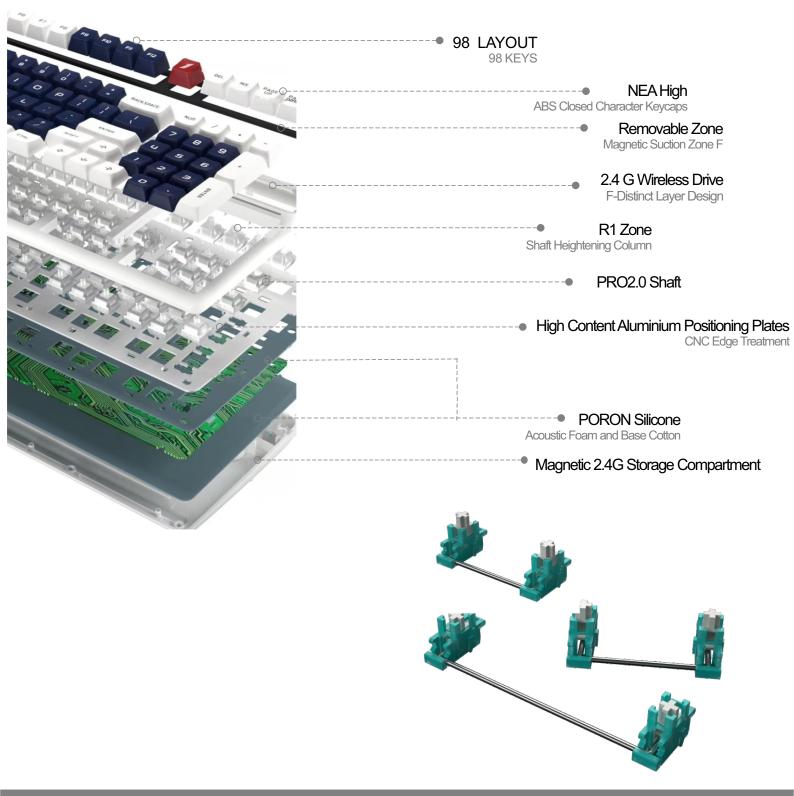

# MONET T98

1STPLAYER MECHANICAL KEYBOARD

- 1.NAE keycaps
- 2. Sandwich construction aesthetics
- 3. Removable shaft booster column in F zone with multiple magnetic suction technology
- 4.PORON double cotton
- 5.FN is divided into four layers and can be physically switched with one touch
- 6.2.4G wireless drive to experience wireless vertical music rhythms

**98 KEY** 

**RGB RHYTHM** 

ALL SWITCHES HOT-SWAPPABLE FUNCTION

WIRELESS DRIVER

WIRED CONNECTION + BT + 2.4GHz

FULL N-KEYS ROLLOVER FUNCTION

NAE KEYCAPS

## REMOVABLE MAGNETIC SUCTION