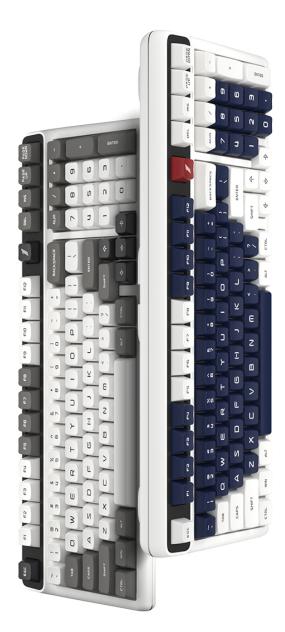

# MONET T98

1STPLAYER MECHANICAL KEYBOARD

- 1.NAE keycaps
- 2. Sandwich construction aesthetics
- 3. Removable shaft booster column in F zone with multiple magnetic suction technology
- 4.PORON double cotton
- 5.FN is divided into four layers and can be physically switched with one touch
- 6.2.4G wireless drive to experience wireless vertical music rhythms

**98 KEY** 

**RGB RHYTHM** 

ALL SWITCHES HOT-SWAPPABLE FUNCTION

WIRELESS DRIVER

WIRED CONNECTION + BT + 2.4GHz

FULL N-KEYS ROLLOVER FUNCTION

NAE KEYCAPS

### Layout 98 keys

#### THE MIXED COLOUR