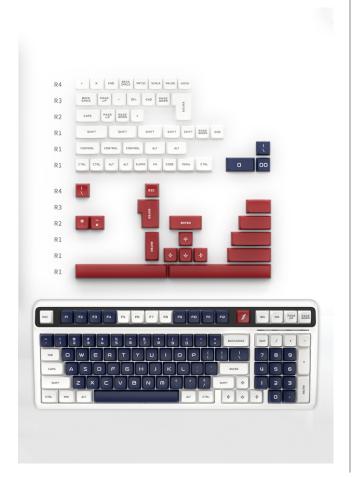

|
| CURRENT           | 500mA                                          |
| LIFESPAN          | 50 MILLION                                     |
| WEIGHT            | 1KG                                            |
| OPERATING SYSTEM  | Win/Mac/IOS                                    |
| WARRANTY          | 1 YEAR                                         |
| LANGUAGE LAYOUT   | US                                             |
| AVAILABLE COLOURS | MIXED COLOURS                                  |



**98 KEY** 



**RGB RHYTHM** 



ALL SWITCHES HOT-SWAPPABLE FUNCTION



WIRELESS DRIVER



WIRED CONNECTION + BT + 2.4GHz



FULL N-KEYS ROLLOVER FUNCTION



NAE KEYCAPS





### Layout 98 keys



## REMOVABLE MAGNETIC SUCTION

#### THE MIXED COLOUR





#### Gamer's love



## **PICTURES**