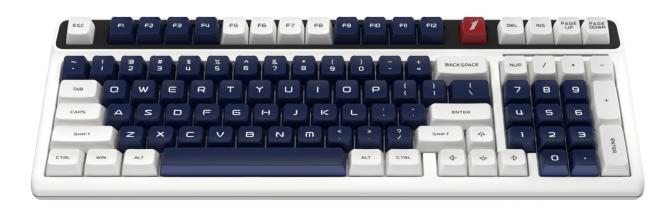

# MONET T98

1STPLAYER MECHANICAL KEYBOARD

- 1.NAE keycaps
- 2. Sandwich construction aesthetics
- 3. Removable shaft booster column in F zone with multiple magnetic suction technology
- 4.PORON double cotton
- 5.FN is divided into four layers and can be physically switched with one touch
- 6.2.4G wireless drive to experience wireless vertical music rhythms

**98 KEY** 

**RGB RHYTHM** 

ALL SWITCHES HOT-SWAPPABLE FUNCTION

WIRELESS DRIVER

WIRED CONNECTION + BT + 2.4GHz

FULL N-KEYS ROLLOVER FUNCTION

NAE KEYCAPS

### Layout 98 keys

#### THE MIXED COLOUR