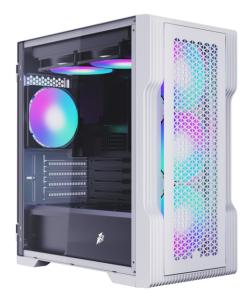

FEATURES:

- 1. Removable panel metal
- 2. Front removable dust filter
- 3. Hinge glass side panels



REVISED HISTORY Version 2.2 Edited by EVE 2022.12

## **SPECIFICATIONS**

| MODEL                  | Т3                              |
|------------------------|---------------------------------|
| DIMENSIONS(L*W*H)      | STRUCTURE: 335*210*404MM        |
|                        | PRODUCT: 365*210*423MM          |
|                        | PACKAGE: 478*275*435MM          |
| STRUCTURE THICKNESS    | 0.5MM                           |
| MATERIALS              | SPCC 0.5MM                      |
|                        | LEFT SIDE PANEL: TEMPERED GLASS |
|                        | FRONT PANEL: METAL MESH         |
| FORM FACTOR            | M-ATX                           |
| DRIVE BAY