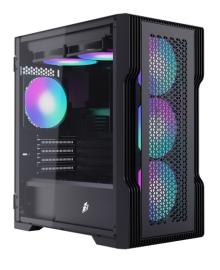

HDD: 2 + 2.5" SSD: 1      |
|                        | ②3.5" HDD: 1 + 2.5" SSD: 2      |
| CPU MAX H              | 165MM                           |
| VGA MAX L              | 305MM                           |
| I/O PANEL              | USB3.0*2+USB2.0*1+HD AUDIO      |
| PCI CARD SLOT          | 4                               |
| FAN SUPPORT            | FRONT: 3*12CM                   |
|                        | TOP: 2*12CM                     |
|                        | REAR: 1*12CM                    |
| LIQUID COOLING SUPPORT | TOP:24CM                        |
| POWER SUPPLY SUPPORT   | BOTTOM MOUNT(ATX)               |
| WEIGHT                 | N.W.: 4.5KG                     |
|                        | G.W.: 4.85KG                    |



PC GAMING CASE T3

## **PICTURES**









PC GAMING CASE T3

## RECOMMENDED



TYPE A FRONT: F2\*3PCS REAR: F2\*1PCS



**TYPE B** FRONT: F1-3P\*3PCS REAR: F1-3P\*1PCS



PC GAMING CASE T3