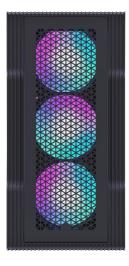

## RECOMMENDED

TYPE A FRONT: F2\*3PCS REAR: F2\*1PCS

**TYPE B** FRONT: F1-3P\*3PCS REAR: F1-3P\*1PCS

PC GAMING CASE T3