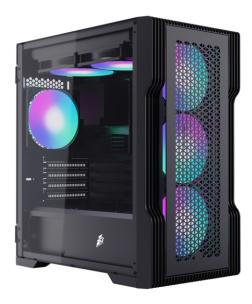

FEATURES:

- 1. Removable panel metal
- 2. Front removable dust filter
- 3. Hinge glass side panels



REVISED HISTORY Version 2.2 Edited by EVE 2022.12

## **SPECIFICATIONS**

| MODEL                  | Т3                              |
|------------------------|---------------------------------|
| DIMENSIONS(L*W*H)      | STRUCTURE: 335*210*404MM        |
|                        | PRODUCT: 365*210*423MM          |
|                        | PACKAGE: 478*275*435MM          |
| STRUCTURE THICKNESS    | 0.5MM                           |
| MATERIALS              | SPCC 0.5MM                      |
|                        | LEFT SIDE PANEL: TEMPERED GLASS |
|                        | FRONT PANEL: METAL MESH         |
| FORM FACTOR            | M-ATX                           |
| DRIVE B