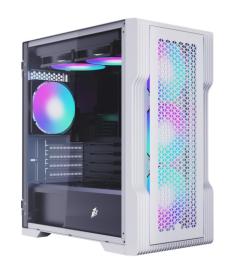

PC GAMING CASE T3

## **PICTURES**

PC GAMING CASE T3

FEATURES:

- 1. Removable panel metal
- 2. Front removable dust filter
- 3. Hinge glass side panels

REVISED HISTORY Version 2.2 Edited by EVE 2022.12