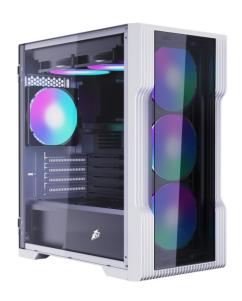

|
| VGA MAX L              | 305MM                                 |
| I/O PANEL              | USB3.0*2+USB2.0*1+HD AUDIO            |
| PCI CARD SLOT          | 4                                     |
| FAN SUPPORT            | FRONT: 3*12CM                         |
|                        | TOP: 2*12CM                           |
|                        | REAR: 1*12CM                          |
| LIQUID COOLING SUPPORT | TOP:24CM                              |
|                        |                                       |
| POWER SUPPLY SUPPORT   | BOTTOM MOUNT(ATX)                     |
| WEIGHT                 | N.W.: 4.5KG                           |
|                        | G.W.: 4.85KG                          |



PC GAMING CASE T3-G

## **PICTURES**









PC GAMING CASE T3-G

#### **RECOMMENDED**



**TYPE A**FRONT: F2\*3PCS
REAR: F2\*1PCS



**TYPE B**FRONT: F1-3P\*3PCS
REAR: F1-3P\*1PCS



PC GAMING CASE T3-G