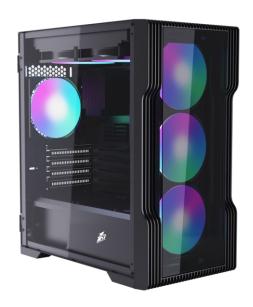

# **TRILOBITE** MODEL:T3-G PC GAMING CASE





#### **FEATURES:**

- 1. Removable panel glass
- 2. Front removable dust filter
- 3. Hinge glass side panels



**REVISED HISTORY** Version 2.2
Edited by EVE

**DESIGNED BY 1STPLAYER** 

## **SPECIFICATIONS**

| MODEL                  | T3-G                                  |
|------------------------|---------------------------------------|
| DIMENSIONS(L*W*H)      | STRUCTURE: 335*210*404MM              |
|                        | PRODUCT: 365*210*423MM                |
|                        | PACKAGE: 478*275*435MM                |
| STRUCTURE THICKNESS    | 0.5MM                                 |
| MATERIALS              | SPCC 0.5MM                            |
|                        | FRONT&LEFT SIDE PANEL: TEMPERED GLASS |
| FORM FACTOR            | M-ATX