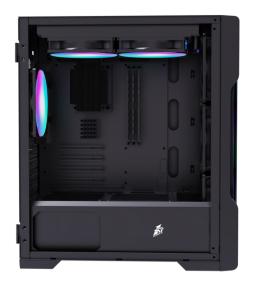

|
| VGA MAX L              | 305MM                                 |
| I/O PANEL              | USB3.0*2+USB2.0*1+HD AUDIO            |
| PCI CARD SLOT          | 4                                     |
| FAN SUPPORT            | FRONT: 3*12CM                         |
|                        | TOP: 2*12CM                           |
|                        | REAR: 1*12CM                          |
| LIQUID COOLING SUPPORT | TOP:24CM                              |
|                        |                                       |
| POWER SUPPLY SUPPORT   | BOTTOM MOUNT(ATX)                     |
| WEIGHT                 | N.W.: 4.5KG                           |
|                        | G.W.: 4.85KG                          |



PC GAMING CASE T3-G

## **PICTURES**









PC GAMING CASE T3-G

#### **RECOMMENDED**



**TYPE A**FRONT: F2\*3PCS
REAR: F2\*1PCS



**TYPE B**FRONT: F1-3P\*3PCS
REAR: F1-3P\*1PCS



PC GAMING CASE T3-G