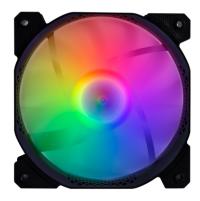

#### **RECOMMENDED**

**TYPE A**FRONT: F2\*3PCS
REAR: F2\*1PCS

**TYPE B**FRONT: F1-3P\*3PCS
REAR: F1-3P\*1PCS

PC GAMING CASE T3-G