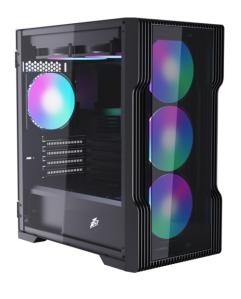

#### **RECOMMENDED**

**TYPE A**FRONT: F2\*3PCS
REAR: F2\*1PCS

**TYPE B**FRONT: F1-3P\*3PCS
REAR: F1-3P\*1PCS

PC GAMING CASE T3-G