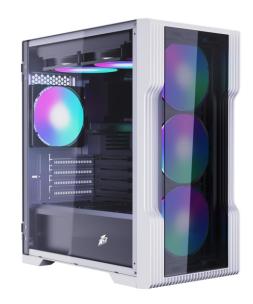

# **TRILOBITE** MODEL:T3-G PC GAMING CASE





#### **FEATURES:**

- 1. Removable panel glass
- 2. Front removable dust filter
- 3. Hinge glass side panels



**REVISED HISTORY** Version 2.2
Edited by EVE

**DESIGNED BY 1STPLAYER** 

## **SPECIFICATIONS**

| MODEL                  | T3-G                                  |
|------------------------|---------------------------------------|
| DIMENSIONS(L*W*H)      | STRUCTURE: 335*210*404MM              |
|                        | PRODUCT: 365*210*423MM                |
|                        | PACKAGE: 478*275*435MM                |
| STRUCTURE THICKNESS    | 0.5MM                                 |
| MATERIALS              | SPCC 0.5MM                            |
|                        | FRONT&LEFT SIDE PANEL: TEMPERED GLASS |
| FORM FACTOR            | M-ATX